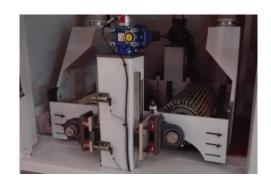

## **DESCRIPTION OF MACHINE**

In its interior carries a drive disk and the other Roller both oscillating that provide a great sanding, this combination allows you to put the pieces completed and ready for the next process of work. The best way to work with the machine LS 650 2DH is a sanding a few revolutions, thus providing a long life of the sandpaper and the respect of the songs live. As their dimensions are reduced to the equipment of the machine is not an excessive final cost.