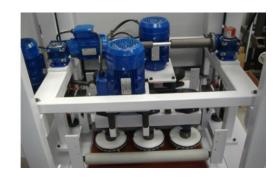

## **DESCRIPTION OF MACHINE**

In its interior carries a drive disk and the other Roller both oscillating that provide a great sanding, this combination allows you to put the pieces completed and ready for the next process of work. The best way to work with the machine LS 650 2DH is a sanding a few revolutions, thus providing a long life of the sandpaper and the respect of the songs live. As their dimensions are reduced to the equipment of the machine is not an excessive final cost.