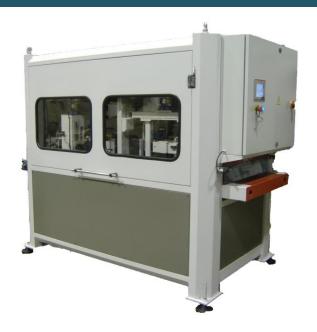

## APLICATIONS.

Sander LS 650 2DH intended for flat and profiled surfaces finishes. Ideal for companies intended to manufacture of furniture of kitchen, furniture of rooms of bath, and finishes of walls.

## **DESCRIPTION OF MACHINE**

In its interior carries a drive disk and the other Roller both oscillating that provide a great sanding, this combination allows you to put the pieces completed and ready for the next process of work. The best way to work with the machine LS 650 2DH is a sanding a few revolutions, thus providing a long life of the sandpaper and the respect of the songs live. As their dimensions are reduced to the equipment of the machine is not an excessive final cost.